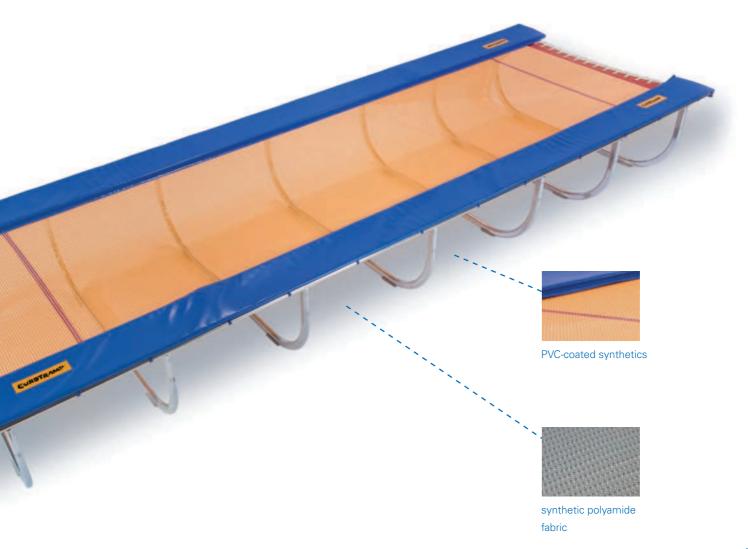

All trampoline tracks are equipped with steel springs and beds made of synthetic polyamide fabric (soft version) or PVC-coated synthetics (harder version), which guarantees a good performance depending upon individual jumping characteristic.

## **PRODUCT DETAILS:**

- Frame (1 segment): Flat-oval steel tube, 200 cm long,
  200 cm wide, 72 cm high, made of special steel; galvanized
- Legs: Flat-oval steel tube made of special steel; galvanized
- Jumping bed (140 cm wide) made of synthetic polyamide fabric (soft version) or PVC-coated synthetics (harder version)
- Steel springs (length 185 mm, Ø 32 mm); galvanized
- Shock absorbing and stable frame pads
- Genuine hologram label

## Trampoline track "Stationary"

- item 88004 Trampoline track "Stationary" (4.00 x 2.00 m, 120 kg)
- item 88006 Trampoline track "Stationary" (6.00 x 2.00 m, 180 kg)
- item 88008 Trampoline track "Stationary" (8.00 x 2.00 m, 240 kg)
- item 88010 Trampoline track "Stationary" (10.00 x 2.00 m, 300 kg)
- item 88012 Trampoline track "Stationary" (12.00 x 2.00 m, 360 kg)
- item 88014 Trampoline track "Stationary" (14.00 x 2.00 m, 420 kg)
- item 88016 Trampoline track "Stationary" (16.00 x 2.00 m, 480 kg)
- item 88018 Trampoline track "Stationary" (18.00 x 2.00 m, 540 kg)
- item 88020 Trampoline track "Stationary" (20.00 x 2.00 m, 600 kg)