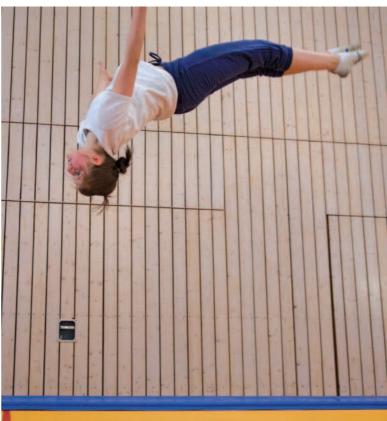

## Trampoline track "Stationary"

Tumbling tracks are hard and accelerate the body extremely fast. Although this enables spectacular acrobatic elements, they simultaneously result in high joint loads. What could therefore be better in training than a trampoline track that slows down the sequences of movement and facilitates joint-protecting gymnastics?

With trampoline tracks, all gymnastic elements such as somersault, forward + backward, somersault, forward, backward + sideways and all somersaults with twist can be learned easily, improved and made perfect. The application of a trampoline track is therefore recommendable in methodical training as well as in the preparatory training for contests in all age and skill stages.