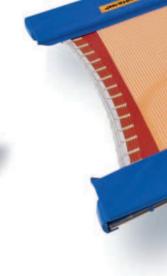

All trampoline tracks are equipped with steel springs and beds made of synthetic polyamide fabric (soft version) or PVC-coated synthetics (harder version), which guarantees a good performance depending upon individual jumping characteristic.

## **PRODUCT DETAILS:**

- Frame (1 segment): Flat-oval steel tube, 200 cm long,
  200 cm wide, 72 cm high, made of special steel; galvanized
- Legs: Flat-oval steel tube made of special steel; galvanized
- Jumping bed (140 cm wide) made of synthetic polyamide fabric (soft version) or PVC-coated synthetics (harder version)
- Steel springs (length 185 mm, Ø 32 mm); galvanized
- Shock absorbing and stable frame pads
- Genuine hologram label