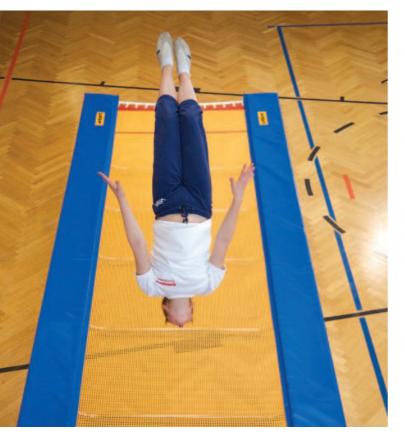

## Trampoline track "Stationary"

Tumbling tracks are hard and accelerate the body extremely fast. Although this enables spectacular acrobatic elements, they simultaneously result in high joint loads. What could therefore be better in training than a trampoline track that slows down the sequences of movement and facilitates joint-protecting gymnastics?

With trampoline tracks, all gymnastic elements such as somersault, forward + backward, somersault, forward, backward + sideways and all somersaults with twist can be learned easily, improved and made perfect. The application of a trampoline track is therefore recommendable in methodical training as well as in the preparatory training for contests in all age and skill stages.