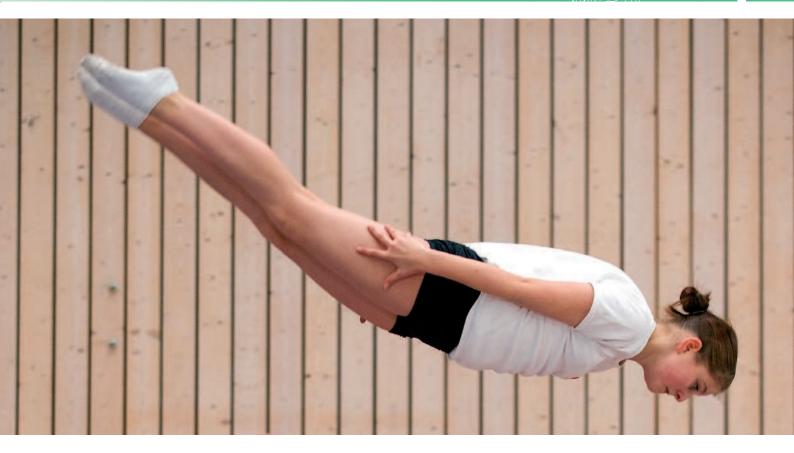

## **Trampoline track "Vario"**

The trampoline track "Stationary" is an ideal training and methodical aid for mastering all acrobatic elements! In the conventional trampoline tracks, the jumping bed tension could not be changed for individual training. With the help of the trampoline track "Vario" this is now possible. The trampoline track "Vario" is best suitable for acrobatic training of children and youth as well as adult sportsmen.