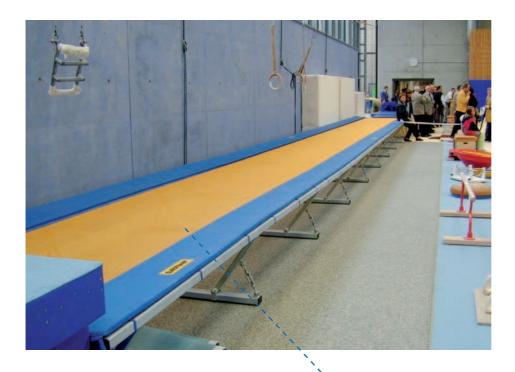

## **Trampoline track "Vario"**

The trampoline track "Stationary" is an ideal training and methodical aid for mastering all acrobatic elements! In the conventional trampoline tracks, the jumping bed tension could not be changed for individual training. With the help of the trampoline track "Vario" this is now possible. The trampoline track "Vario" is best suitable for acrobatic training of children and youth as well as adult sportsmen.

By means of turnbuckles, the jumping bed tension can be adapted individually to the respective achievement level within a few minutes.

**PVC-coated sheet** 

## **PRODUCT DETAILS:**

- Frame (1 segment): Rectangular tube, 200 cm long, approx. 200 cm wide, approx. 70 cm high, made of special steel; galvanized
- Legs: Rectangular tube made of special steel; galvanized with turnbuckles for adjusting the jumping bed tension
- Jumping bed (140 cm wide) made of PVC-coated synthetics
- Steel springs (length 185 mm, Ø 32 mm); galvanized
- Shock absorbing and stable frame pads
- Genuine hologram label

## Trampoline track "Vario" patented

- item 89004 Trampoline track "Vario", (4.00 x 2.00 m)
- item 89006 Trampoline track "Vario", (6.00 x 2.00 m)
- item 89008 Trampoline track "Vario", (8.00 x 2.00 m)
- item 89010 Trampoline track "Vario", (10.00 x 2.00 m)
- item 89012 Trampoline track "Vario", (12.00 x 2.00 m)
- item 89014 Trampoline track "Vario", (14.00 x 2.00 m)
- item 89016 Trampoline track "Vario", (16.00 x 2.00 m)
- item 89018 Trampoline track "Vario", (18.00 x 2.00 m)
- item 89020 Trampoline track "Vario", (20.00 x 2.00 m)