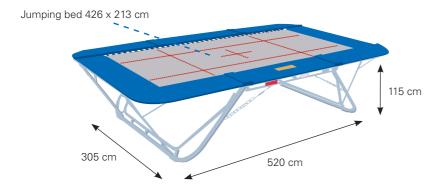

## **PRODUCT DETAILS:**

- Frame: Flat-oval steel tube 520 x 305 x 115 cm made of special steel; galvanized
- Legs: Flat-oval tube made of special steel, strengthened by brace; galvanized
- Jumping bed (426 x 213 cm) with 6 x 4 mm or 6 mm wide weaved nylon bands
- 110 steel springs (length 258 mm, Ø 29 mm); 8 strengthened corner springs (length 258 mm, Ø 39 mm); galvanized
- · Shock absorbing and stable frame pads
- Genuine hologram label
- · Total weight including lifting roller stands: 250 kg
- item 04000 Grand Master Exclusiv 6 x 4 mm,
  1 pair roller stands (FIG certificate)
- item 04100 Grand Master Exclusiv 6 x 4 mm,
  1 pair lifting roller stands (FIG certificate)