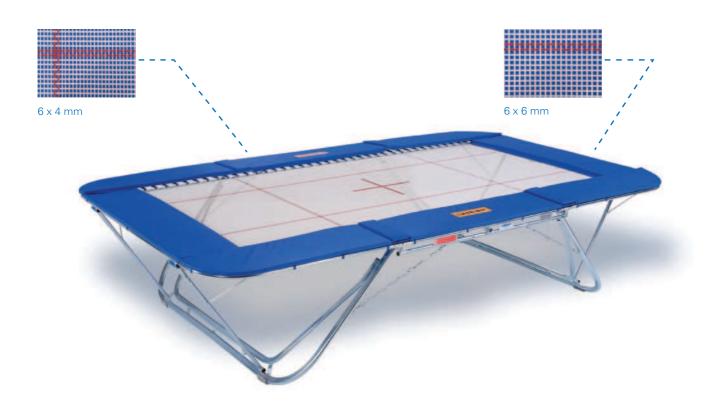

## **Grand Master Exclusiv**

The Grand Master Exclusiv 4 x 6 mm is the predecessor model of the Grand Master Exclusiv Premium and was the Eurotramp Company's top model for many years. A jumping bed made with the highest precision out of 144 pieces of weaved nylon bands 4 mm wide lengthwise and 222 pieces 6 mm wide laterally is held by 118 high-performance springs. Special reinforced springs in the corners give even more stability. The galvanized frame is made from special steel, which at the same time guarantees enormous stability as well as the necessary elasticity of the frame.

## Jumping bed:

- E21210 Jumping bed, 426 x 213 cm, made of 6 x 4 mm wide weaved nylon bands
- E21310 Jumping bed, 426 x 213 cm, made of 6 x 6 mm wide weaved nylon bands