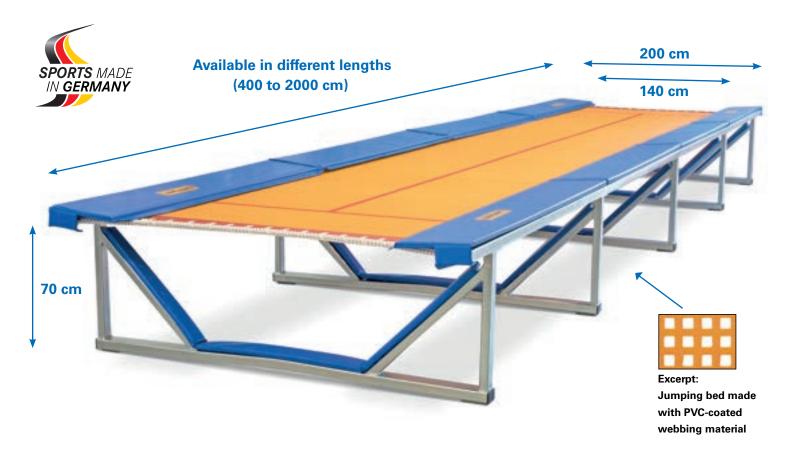

## **ALL ADVANTAGES AT A GLANCE:**

- Improved, highly stable frame construction made of square tube profiles, hot-dip galvanised.
- Higher strength for improved control and power while jumping.
- Frame construction with lower tolerances and high dimensional accuracy, due to its higher stiffness.
- Therefore, the trampoline is ideal for installation in pits, but can also be used as a stand-alone piece of equipment.
- Very little waste is created in production, thanks to the optimised dimensions.