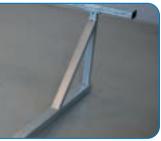

Improved
Frame /
spring construction!

Higher strength!

Small packed size:

200 x 80 cm/ height of pallet depending on length of the track: 60 - 160 cm.