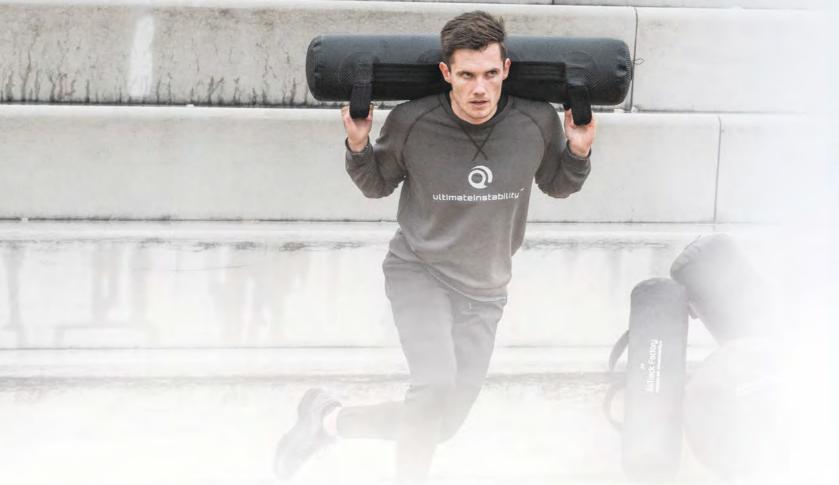

## AQUA BAG AQUA BALL

The AquaBag and AquaBall are the "all you need" fitness equipment. When filled with water and air, these training bags will increase imbalance in every movement.

Constant corrections help strengthen muscles that would otherwise be ignored. The largest size can weigh up to 40kg! Due to the versatility of the AquaLine the equipment is suited for Core, Strength, Coordination and much more!