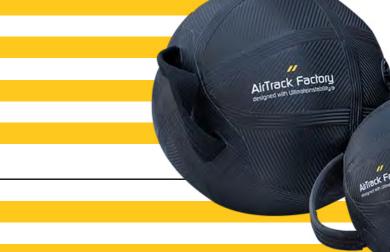

## AQUA BAG AQUA BALL

The AquaBag and AquaBall are the "all you need" fitness equipment. When filled with water and air, these training bags will increase imbalance in every movement.

Constant corrections help strengthen muscles that would otherwise be ignored. The largest size can weigh up to 40kg! Due to the versatility of the AquaLine the equipment is suited for Core, Strength, Coordination and much more!

| item                 |                          |
|----------------------|--------------------------|
| AquaBag S            | Ø 20 x 65 cm - 15kg max  |
| AquaBag M            | Ø 20 x 85 cm - 25kg max  |
| AquaBag L            | Ø 25 x 85 cm - 40 kg max |
|                      |                          |
| AquaBall S           | Ø 30 cm - 15kg max       |
| AquaBall M           | Ø 40 cm - 25kg max       |
| AquaBall L           | Ø 50 cm - 40kg max       |
|                      |                          |
| Accessories          |                          |
| Hand pump (included) |                          |
| Foot pump            |                          |
| Scale                |                          |
| Carrying bag         |                          |
|                      |                          |