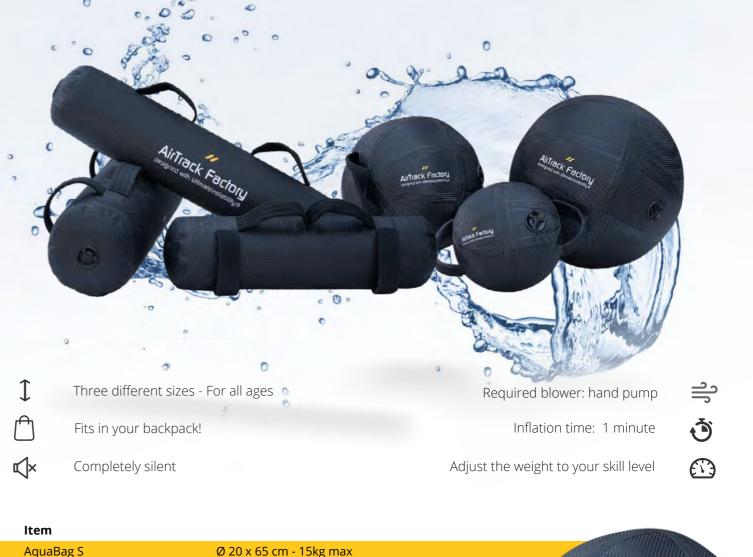

## AQUA BAG AQUA BALL

The AquaBag and AquaBall are the "all you need" fitness equipment. When filled with water and air, these training bags will increase imbalance in every movement.

Constant corrections help strengthen muscles that would otherwise be ignored. The largest size can weigh up to 40kg! Due to the versatility of the AquaLine the equipment is suited for Core, Strength, Coordination and much more!

| item                 |                          |
|----------------------|--------------------------|
| AquaBag S            | Ø 20 x 65 cm - 15kg max  |
| AquaBag M            | Ø 20 x 85 cm - 25kg max  |
| AquaBag L            | Ø 25 x 85 cm - 40 kg max |
|                      |                          |
| AquaBall S           | Ø 30 cm - 15kg max       |
| AquaBall M           | Ø 40 cm - 25kg max       |
| AquaBall L           | Ø 50 cm - 40kg max       |
|                      |                          |
| Accessories          |                          |
| Hand pump (included) |                          |
| Foot pump            |                          |
| Scale                |                          |
| Carrying bag         |                          |
|                      |                          |