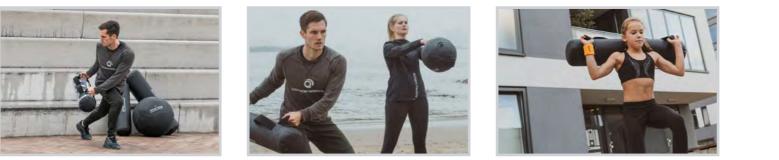

## AQUA BAG AQUA BALL

The AquaBag and AquaBall are the "all you need" fitness equipment. When filled with water and air, these training bags will increase imbalance in every movement.

Constant corrections help strengthen muscles that would otherwise be ignored. The largest size can weigh up to 40kg! Due to the versatility of the AquaLine the equipment is suited for Core, Strength, Coordination and much more!