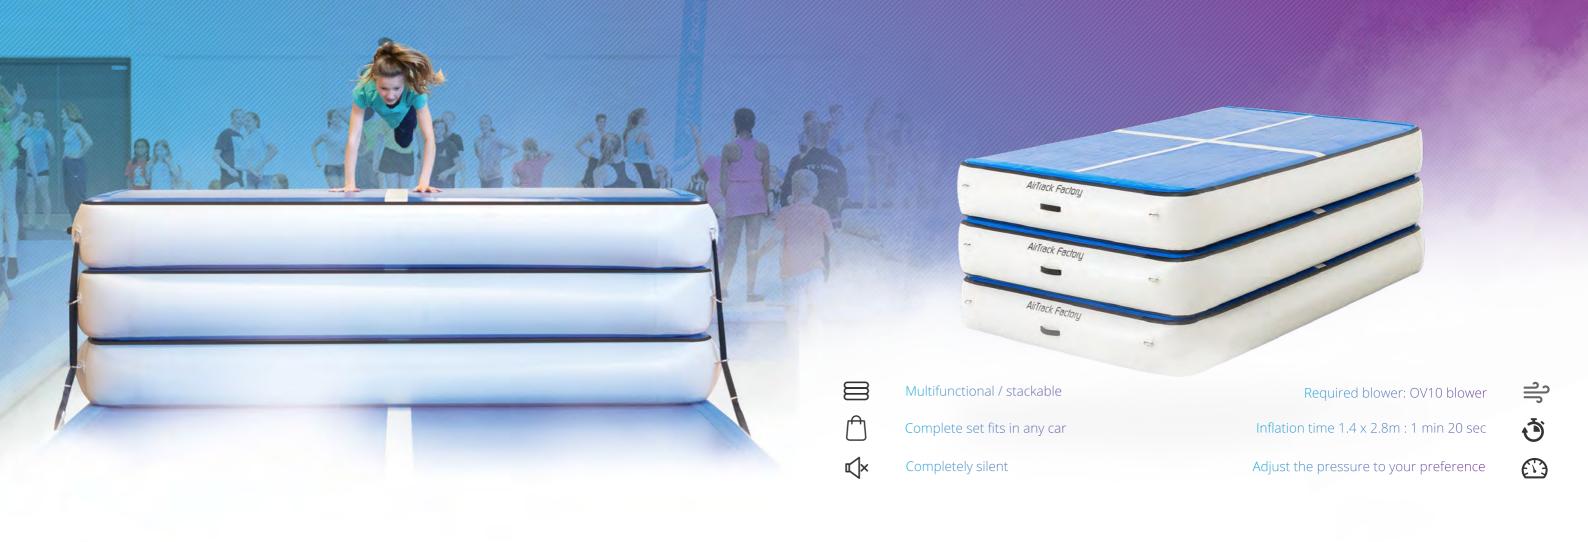

These patented portable sets are combinations of 3 small AirTrack P3 elements that can be used as standalone equipment or on top of an AirTrack. Stack 1, 2 or all 3 elements on top of an AirTrack for methodical training exercises, or use the complete set as a child friendly vault box.

Using the AirBox mounting kit, the AirBox can be firmly anchored to an AirTrack, AirFloor or any other object.

The 90 cm AirBox is a great alternative for a regular vault box or Pegasus for gymnastics and schoolsports. Using the 140 cm AirBox you can create even more creative set-ups for gymnastics, schoolsports, freerunning and parkour.

## Item

AirBox Set (3 pcs) - 2 x 0.9 x 0.2 m

AirBox Set (3 pcs) - 2 x 1.4 x 0.2 m AirBox Set (3 pcs) - 2.8 x 0.9 x 0.2 m

AirBox Set (3 pcs) - 2.8 x 1.4 x 0.2 m

AirBox Set (3 pcs) - 3 x 2 x 0.2 m

## **Separate elements**

1 pc (2 x 0.9 x 0.2 m)

1 pc (2 x 1.4 x 0.2 m)

1 pc ( 2.8 x 0.9 x 0.2 m)

1 pc (2.8 x 1.4 x 0.2 m)

pc (3 x 2 x 0.2 m)

AirBox Mounting Kit

Velcro strip to connect multiple elements