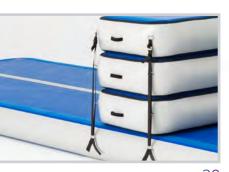

These patented portable sets are combinations of 3 small AirTrack P3 elements that can be used as standalone equipment or on top of an AirTrack. Stack 1, 2 or all 3 elements on top of an AirTrack for methodical training exercises, or use the complete set as a child friendly vault box.

## **Separate elements**

1 pc (2 x 0.9 x 0.2 m)

1 pc (2 x 1.4 x 0.2 m)

1 pc ( 2.8 x 0.9 x 0.2 m)

1 pc (2.8 x 1.4 x 0.2 m)

pc (3 x 2 x 0.2 m)

AirBox Mounting Kit

Velcro strip to connect multiple elements