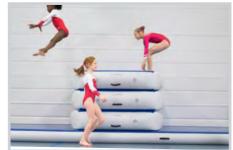

These patented portable sets are combinations of 3 small AirTrack P3 elements that can be used as standalone equipment or on top of an AirTrack. Stack 1, 2 or all 3 elements on top of an AirTrack for methodical training exercises, or use the complete set as a child friendly vault box.

Using the AirBox, children will learn their skills faster, safer and with more fun!