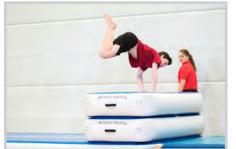

These patented portable sets are combinations of 3 small AirTrack P3 elements that can be used as standalone equipment or on top of an AirTrack. Stack 1, 2 or all 3 elements on top of an AirTrack for methodical training exercises, or use the complete set as a child friendly vault box.

Using the AirBox, children will learn their skills faster, safer and with more fun!