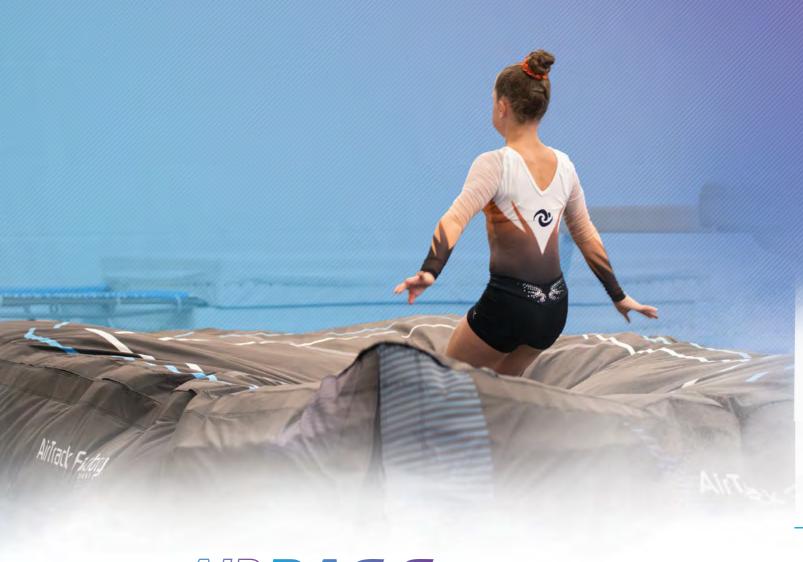

## AIRBAG5

The brand-new AirBag S is the newest addition to our sports line. It is a 70cm high crash mat for any sport that involves jumping.

By adjusting the pressure, you can easily transform the AirBag from a crash mat to a landing area suitable for upright landings. The AirBag is hygienic, and thus future proof.

It is relatively small in storage, adjustable in pressure and easily connected with the AirTrack P2 or the AirTrack P3. Each AirBag comes with an AirTrack Factory topsheet which features safety markers, so you know where to land.