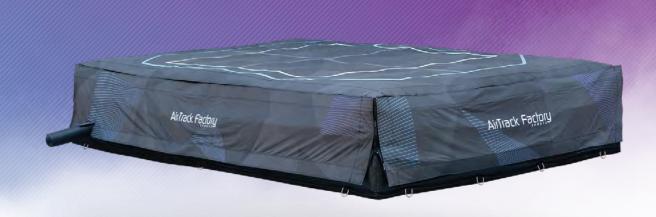

AirTrack Fac

**AirBag S** Customized sizes, top and side sheets are also possible, please contact us for more information.

4 x 2.5 x 0.7 m

## AIRBAG5

The brand-new AirBag S is the newest addition to our sports line. It is a 70cm high crash mat for any sport that involves jumping.

By adjusting the pressure, you can easily transform the AirBag from a crash mat to a landing area suitable for upright landings. The AirBag is hygienic, and thus future proof.

It is relatively small in storage, adjustable in pressure and easily connected with the AirTrack P2 or the AirTrack P3. Each AirBag comes with an AirTrack Factory topsheet which features safety markers, so you know where to land.