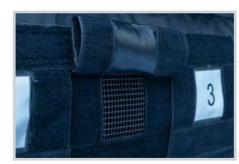

It is relatively small in storage, adjustable in pressure and easily connected with the AirTrack P2 or the AirTrack P3. Each AirBag comes with an AirTrack Factory topsheet which features safety markers, so you know where to land.