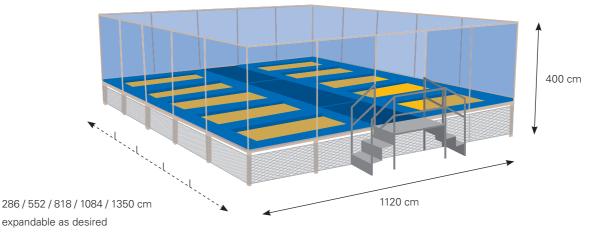

In the basic version, Eurotramp trampoline apparatus are arranged in two rows. Through the segment design method, the trampoline apparatus are expandable as desired or can also be arranged in a single row. The erection is easy owing to the modular construction. If required, Eurotramp can offer a highly qualified erection service nationwide.

## **PRODUCT DETAILS:**

- Basic frame of one apparatus: Rectangular tube 460 x 276 x 400 cm made of high quality special steel; hot dip galvanized
- Jumping bed (366 x 183 cm) made of PVC-coated synthetics (UV-resistant and weatherproof)
- Steel springs (length 235 mm, Ø 30 mm); hot dip galvanized (100 pc. per jumping area)
- Frame padding made of high quality PE foam (when damaged max. 3% water reception) and robust PVC-covering
- Completely equipped with door section and stairway
- Middle gangway with wooden and PVC/foam covering
- Fence support with padding
- Optionally fence made of polypropylen or fence made of wire netting, 300 cm high
- Closing fence to avoid crawling under the trampoline set, pantanen fence, 100 cm high, well-suited for mounting of advertising banners
- Accessories (control set with operating desk, circuit board, electronic distributor) on demand
- Optional accessory: Net to separate the jumping areas
- Mounting team on demand (in Germany)
- Frame padding and fence made of polypropylen optionally in green or blue

## Trampoline set 2 rows optionally expandable, fence made of polypropylen 300 cm high

- item 98002K Trampoline set non foldable, 2-fields complete\* (2.86 x 11.20 m)
- item 98004K Trampoline set non foldable, 4-fields complete\* (5.52 x 11.20 m)
- item 98006K Trampoline set non foldable, 6-fields complete\* (8.18 x 11.20 m)
- item 98008K Trampoline set non foldable, 8-fields complete\* (10.84 x 11.20 m)
- item 98010K Trampoline set non foldable, 10-fields complete\* (13.50 x 11.20 m)

## Trampoline set 2 rows optionally expandable, fence made of wire netting 300 cm high

- item 98002 Trampoline set non foldable, 2-fields complete\* (2.86 x 11.20 m)
- item 98004 Trampoline set non foldable, 4-fields complete\* (5.52 x 11.20 m)
- item 98006 Trampoline set non foldable, 6-fields complete\* (8.18 x 11.20 m)
- item 98008 Trampoline set non foldable, 8-fields complete\* (10.84 x 11.20 m)
- item 98010 Trampoline set non foldable, 10-fields complete\* (13.50 x 11.20 m)
- All trampoline-sets: + stairway 100 cm
- \* In Germany free domicile