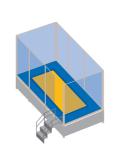

Example: 1 jumping area

Example: 3 jumping areas with net to separate the jumping areas