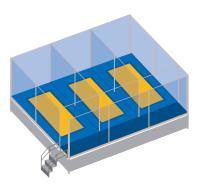

Example: 1 jumping area

Example: 3 jumping areas with net to separate the jumping areas